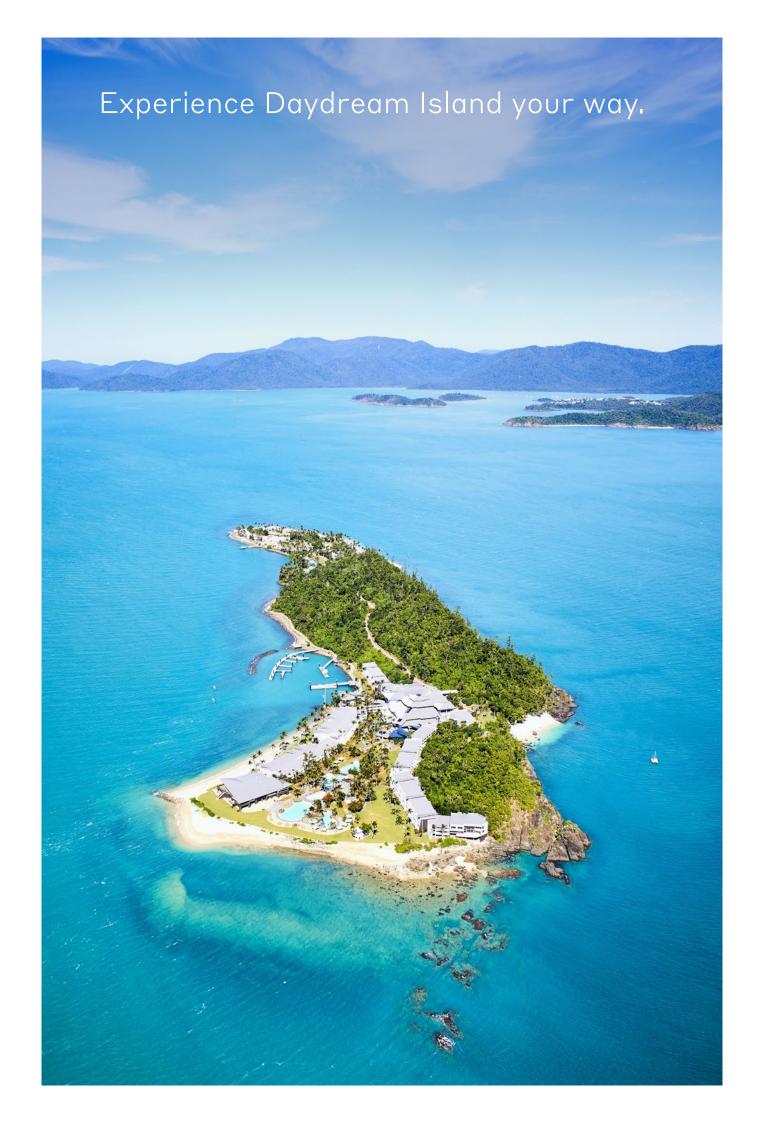

### Self-Guided Full Day Tour

Experience the laidback vibe of Daydream Island – a perfectly relaxing getaway.

Start your day with a scenic cruise to Daydream Island from Port of Airlie. From here you can choose how you will spend your day. Relax by the pool and soak up the ocean views, snorkel Lovers Cove, make use of the island's non-motorised water sports or discover over 100 species of marine life in the incredible Living Reef before indulging in a delicious two-course lunch at Salti Restaurant & Bar.