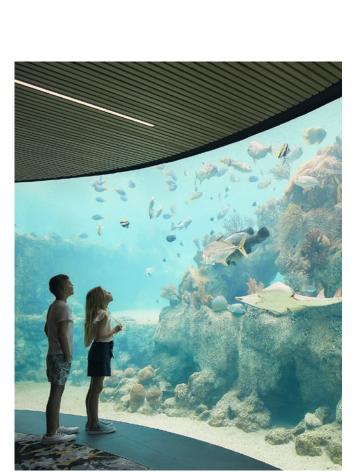

#### Inclusions

- Explore Daydream Island at your leisure
- Relax by the island's resort pool and take in the ocean views
- See the Living Reef in action with a live fishfeeding show at 10am daily
- Snorkelling equipment and stinger suits available upon request
- Use of non-motorised water sports
- Delicious two-course lunch at Salti Restaurant & Bar and includes one house beverage (beer, wine or soft-drink)