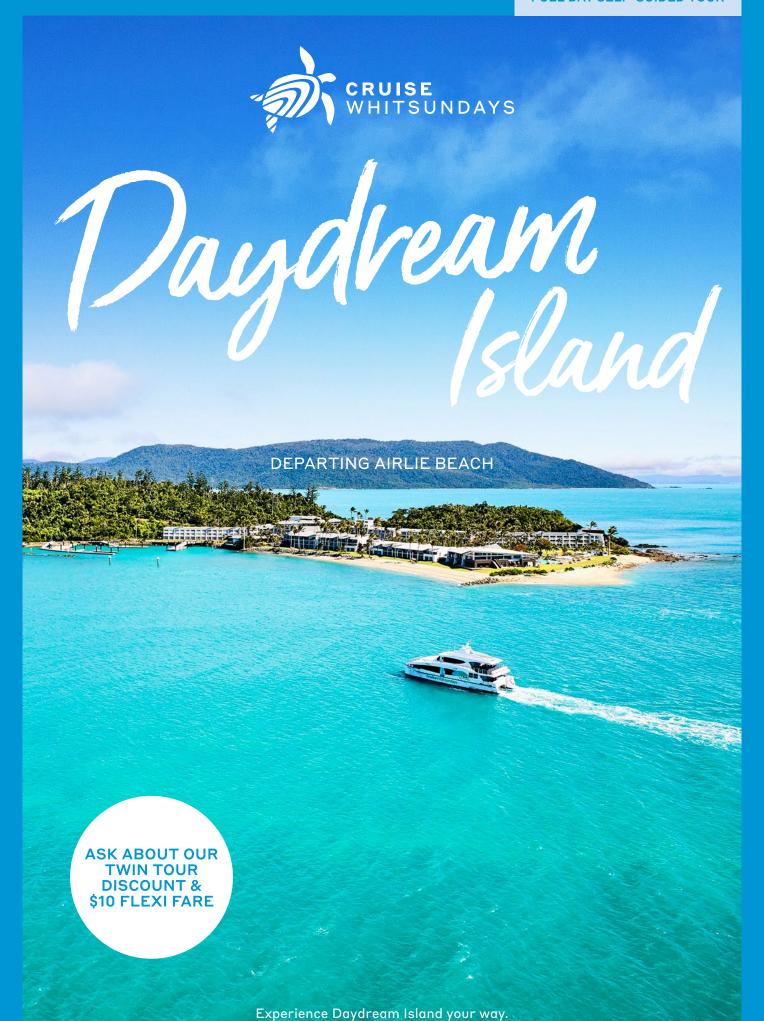

### Daydream Island Full Day Escape

### Self-Guided Full Day Tour

Experience the laidback vibe of Daydream Island – a perfectly relaxing getaway.

Start your day with a scenic cruise to Daydream Island from Port of Airlie. From here you can choose how you will spend your day. Relax by the pool and soak up the ocean views, snorkel Lovers Cove, make use of the island's non-motorised water sports or discover over 100 species of marine life in the incredible Living Reef before indulging in a delicious two-course lunch at Salti Restaurant & Bar.