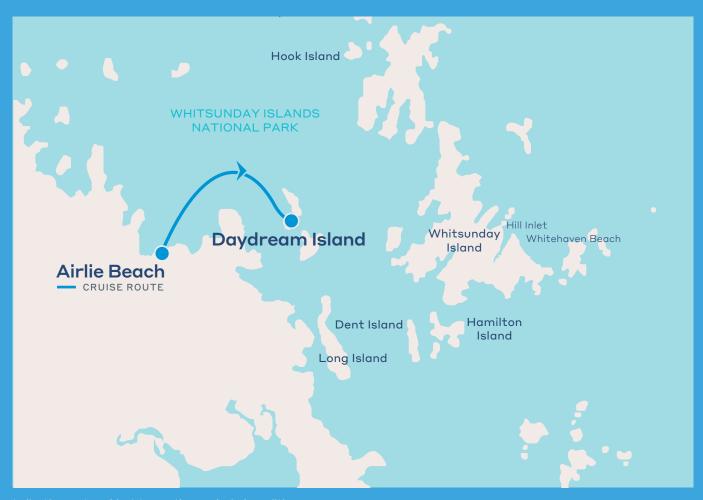

### Self-Guided Full Day Tour

Experience the laidback vibe of Daydream Island – a perfectly relaxing getaway.

Start your day with a scenic cruise to Daydream Island from Port of Airlie. From here you can choose how you will spend your day. Relax by the pool and soak up the ocean views, snorkel Lovers Cove, make use of the island's non-motorised water sports or discover over 100 species of marine life in the incredible Living Reef before indulging in a delicious two-course lunch at Salti Restaurant & Bar.

| Prices       |       |
|--------------|-------|
| Adult        | \$139 |
| Child (4-14) | \$81  |

| Departure Times |                                   |
|-----------------|-----------------------------------|
| Port of Airlie  | Departs: 8:30am   Returns: 6:15pm |