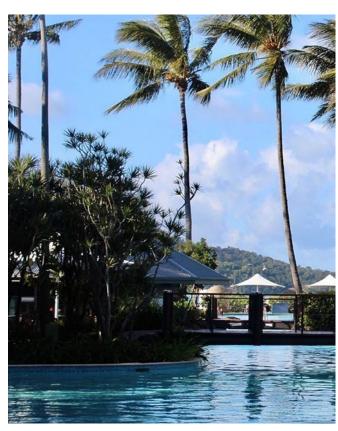

### Self-Guided Full Day Tour

Experience the laidback vibe of Daydream Island – a perfectly relaxing getaway.

Start your day with a scenic cruise to Daydream Island from Port of Airlie. From here you can choose how you will spend your day. Relax by the pool and soak up the ocean views, snorkel Lovers Cove, make use of the island's non-motorised water sports or discover over 100 species of marine life in the incredible Living Reef before indulging in a delicious two-course lunch at Salti Restaurant & Bar.

#### Inclusions

- Explore Daydream Island at your leisure
- Relax by the island's resort pool and take in the ocean views
- See the Living Reef in action with a live fishfeeding show at 10am daily
- Snorkelling equipment and stinger suits available upon request
- Use of non-motorised water sports
- Delicious two-course lunch at Salti Restaurant & Bar and includes one house beverage (beer, wine or soft-drink)