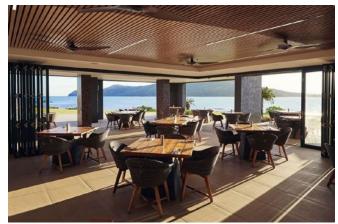

### Self-Guided Full Day Tour

Experience the laidback vibe of Daydream Island – a perfectly relaxing getaway.

Start your day with a scenic cruise to Daydream Island from Port of Airlie. From here you can choose how you will spend your day. Relax by the pool and soak up the ocean views, snorkel Lovers Cove, make use of the island's non-motorised water sports or discover over 100 species of marine life in the incredible Living Reef before indulging in a delicious two-course lunch at Salti Restaurant & Bar.

#### Inclusions

- Explore Daydream Island at your leisure
- Relax by the island's resort pool and take in the ocean views
- See the Living Reef in action with a live fishfeeding show at 10am daily
- Snorkelling equipment and stinger suits available upon request
- Use of non-motorised water sports
- Delicious two-course lunch at Salti Restaurant & Bar and includes one house beverage (beer, wine or soft-drink)